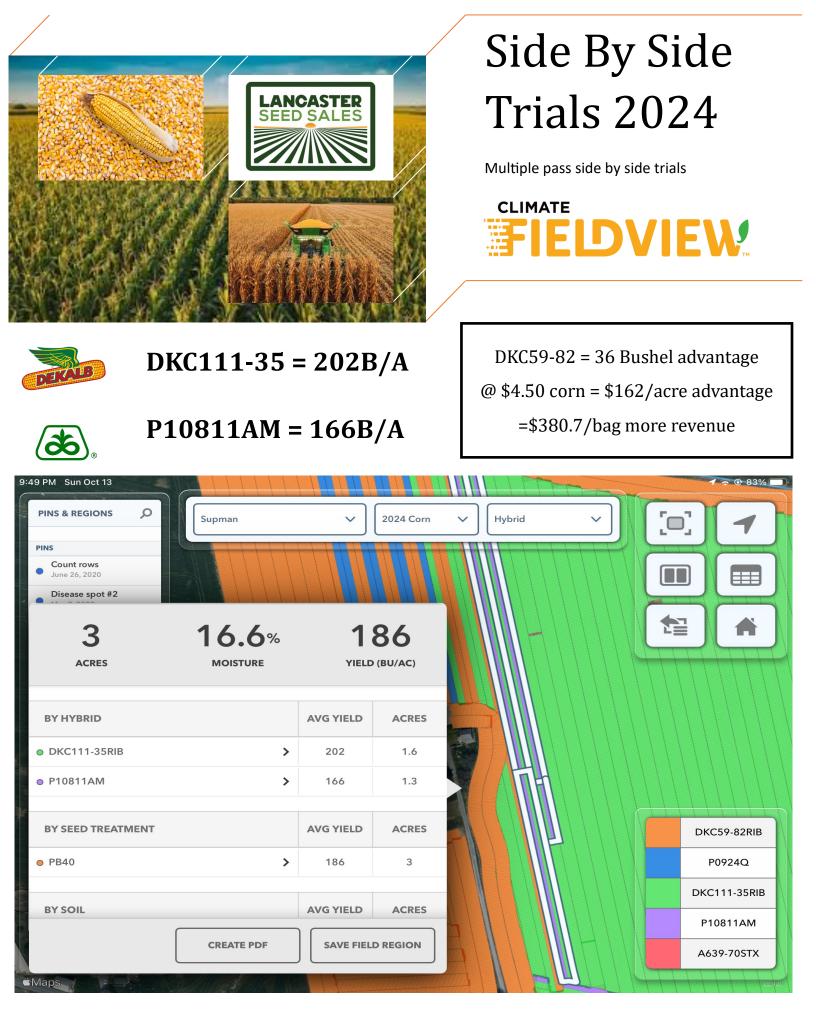

DKC59-82 = 163B/A

P0924Q = 130B/A

|                                            | Supman        | ✓ 2024 Corn       | Hybrid     |           |                       |
|--------------------------------------------|---------------|-------------------|------------|-----------|-----------------------|
| PINS                                       |               |                   |            |           |                       |
| Count rows<br>June 26, 2020                |               | 3.8               | 18.9%      | 14        | 47 🔳                  |
| Disease spot #2<br>May 9, 2022             |               | ACRES             | MOISTURE   | YIELD     | (BU/AC)               |
| Field Pin Jun 13, 2023<br>June 13, 2023    | <b>F</b> Free |                   |            |           |                       |
| Field Pin Jun 13, 2023<br>June 13, 2023    |               | BY HYBRID         |            | AVG YIELD | ACRES                 |
| Field Pin Jun 13, 2023<br>June 13, 2023    |               | DKC59-82RIB       | >          | 163       | 2                     |
| Field Pin Jun 13, 2023<br>June 13, 2023    |               | P0924Q            | >          | 130       | 1.9                   |
| Field Pin Jun 13, 2023<br>June 13, 2023    |               |                   |            |           |                       |
| Field Pin Jun 13, 2023<br>June 13, 2023    |               | BY SEED TREATMENT |            | AVG YIELD | ACRES                 |
| Field Pin Jun 13, 2023<br>June 13, 2023    |               | PB40              | >          | 147       | 3.8                   |
| Field Pin Jun 13, 2023                     |               |                   |            |           | -82R                  |
| Field Pin Oct 25, 2020<br>October 25, 2020 |               | BY SOIL           |            | AVG YIELD | ACRES 24Q             |
| Field Pin Oct 25, 2020<br>October 25, 2020 |               |                   | CREATE PDF |           | D REGION 1-35         |
| Leaf disease<br>May 9, 2022<br>MAP OPTIONS |               |                   |            |           | P10811AN<br>A639-70ST |

Multiple pass side by side trials

DKC111-35 = 25 Bushel advantage @ \$4.50 corn = \$112.50/acre advantage =\$264.37/bag more revenue