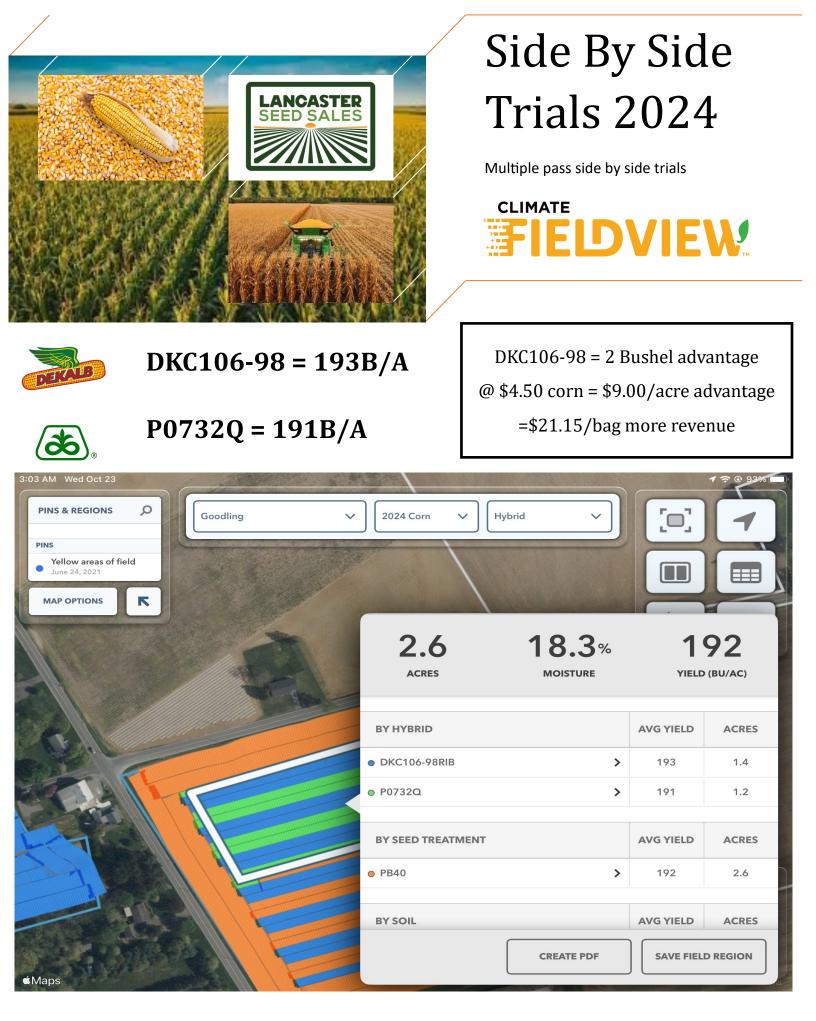

Previous Crop: Beans Planting Date: 5/3/24 Harvest Date: 10/8-24 Field Average : 135B/A

DKC106-98 = 193B/A

DKC59-82 = 189B/A

## Side By Side Trials 2024

Multiple pass side by side trials

DKC106-98 = 4 Bushel advantage @ \$4.50 corn = \$18.00/acre advantage =\$42.30/bag more revenue

Multiple pass side by side trials

DKC59-82 = 33 Bushel advantage @ \$4.50 corn = \$148.5/acre advantage =\$348.9/bag more revenue