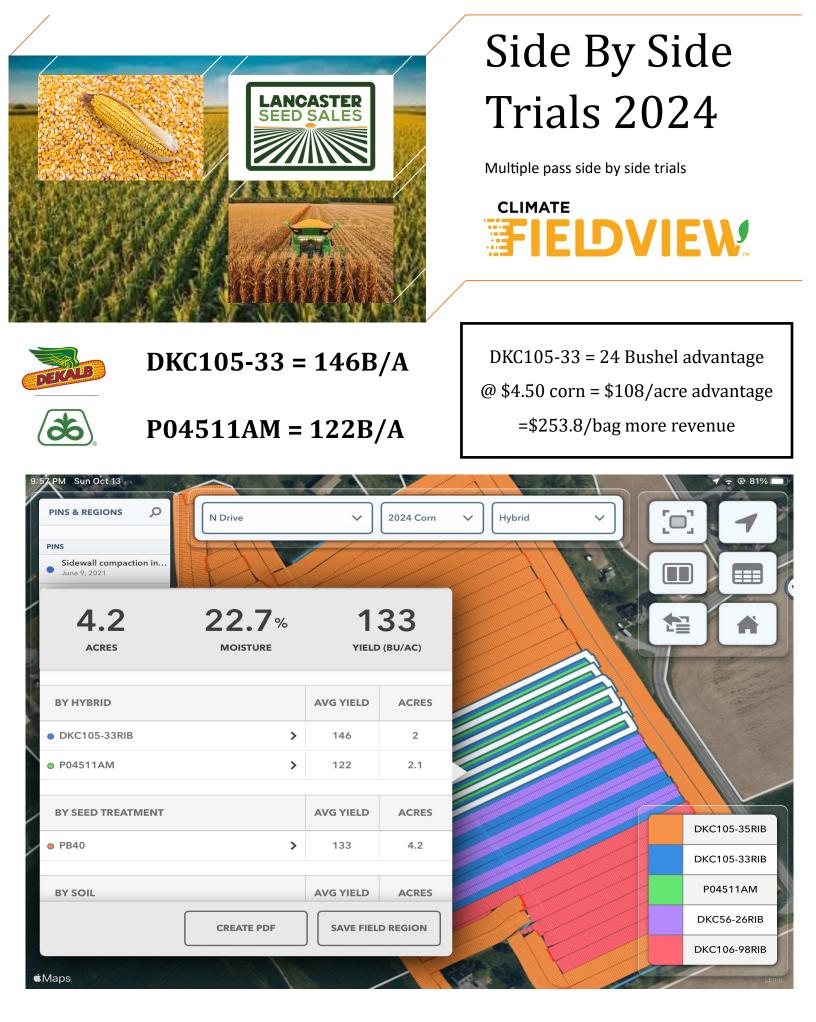

Multiple pass side by side trials

DECALB

DKC56-26 = 179B/A

DKC105-33 = 172B/A

56-26 = 7 Bushel advantage @ \$4.50 corn = \$31.50/acre advantage =\$74/bag more revenue

| 67 PM Sun Oct 13<br>PINS & REGIONS | N Drive         | ~         | 2024 Corn     | ✓ Hybrid |       |    |     |           |
|------------------------------------|-----------------|-----------|---------------|----------|-------|----|-----|-----------|
| 4.1<br>ACRES                       | 26%<br>MOISTURE |           | 75<br>(BU/AC) |          |       |    |     |           |
| BY HYBRID                          |                 | AVG YIELD | ACRES         |          |       |    |     |           |
| DKC56-26RIB                        | >               | 179       | 2             |          |       |    |     |           |
| • DKC105-33RIB                     | >               | 172       | 2             |          |       |    |     |           |
| BY SEED TREATMENT                  |                 | AVG YIELD | ACRES         |          |       |    |     |           |
| ● PB40                             | >               | 175       | 4.1           |          |       |    |     |           |
|                                    |                 |           |               |          |       |    | DKC | 105-35RI  |
| BY SOIL                            |                 | AVG YIELD | ACRES         |          |       |    | DKC | :105-33RI |
|                                    | CREATE PDF      |           | DREGION       |          | A The |    | PC  | 4511AM    |
|                                    |                 | H H       | /             |          |       |    | DK  | C56-26RIE |
|                                    |                 | and a     |               |          |       | 37 | DKC | C106-98RI |
| Maps                               |                 | Contra d  |               |          | 5     |    | -   | a station |