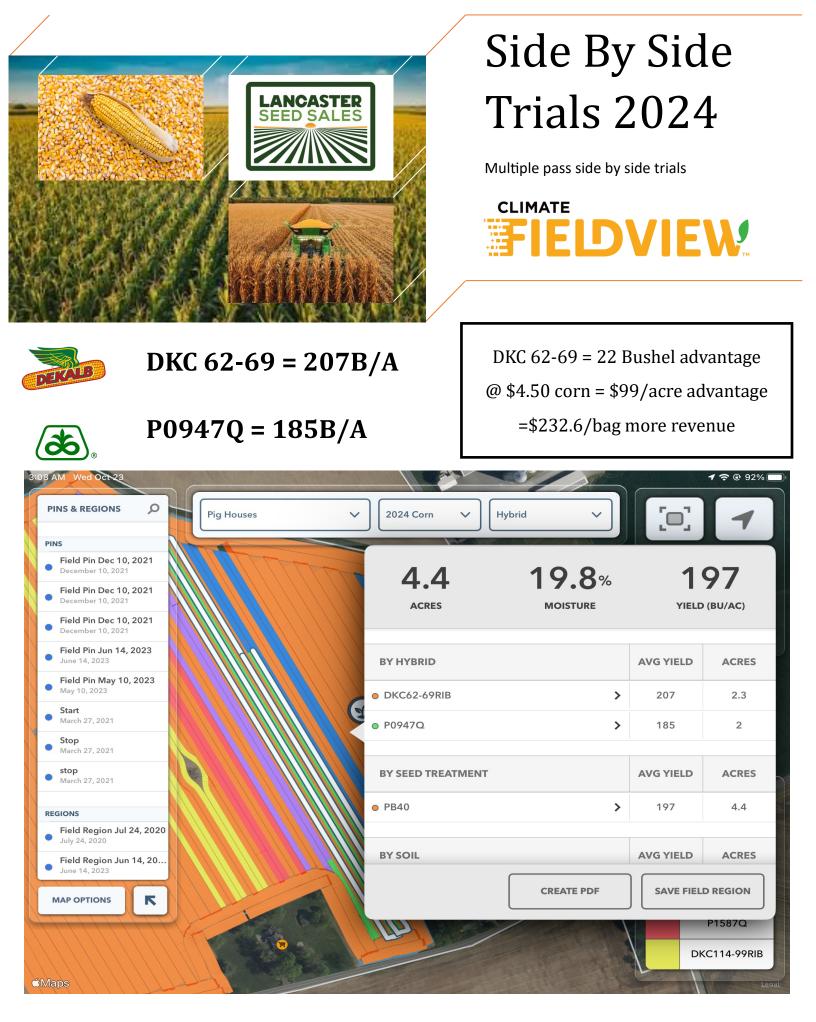

Previous Crop: Beans Planting Date: 4/30/24 Harvest Date: 10/14/24 Field Average : 180B/A

Multiple pass side by side trials

DEKAB

DKC 62-69 = 219B/A

P1587Q = 206B/A

DKC 62-69 = 13 Bushel advantage @ \$4.50 corn = \$58.5/acre advantage =\$137.5/bag more revenue

| PINS & REGIONS D                               | Pig Houses | ✓ 2024 Corn ✓     | Hybrid 🗸   |            | 1          |
|------------------------------------------------|------------|-------------------|------------|------------|------------|
| PINS                                           |            |                   |            |            |            |
| Field Pin Dec 10, 2021 December 10, 2021       |            |                   |            |            |            |
| Field Pin Dec 10, 2021<br>December 10, 2021    |            | 4.1               | 21.1%      | 2          | 12         |
| Field Pin Dec 10, 2021<br>December 10, 2021    |            | ACRES             | MOISTURE   |            |            |
| <b>Field Pin Jun 14, 2023</b><br>June 14, 2023 |            |                   |            |            |            |
| Field Pin May 10, 2023<br>May 10, 2023         |            | BY HYBRID         |            | AVG YIELD  | ACRES      |
| Start<br>March 27, 2021                        |            | • DKC62-69RIB     | >          | 219        | 2          |
| • Stop<br>March 27, 2021                       |            | • P1587Q          | >          | 206        | 2          |
| • stop<br>March 27, 2021                       |            |                   |            |            |            |
| REGIONS                                        |            | BY SEED TREATMENT |            | AVG YIELD  | ACRES      |
| Field Region Jul 24, 2020                      |            | • PB40            | >          | 212        | 4.1        |
| Field Region Jun 14, 20                        |            |                   |            |            |            |
|                                                |            | BY SOIL           |            | AVG YIELD  | ACRES      |
| MAP OPTIONS                                    |            |                   | CREATE PDF | SAVE FIELD | REGION     |
|                                                |            |                   |            | DK         | C114-99RIE |