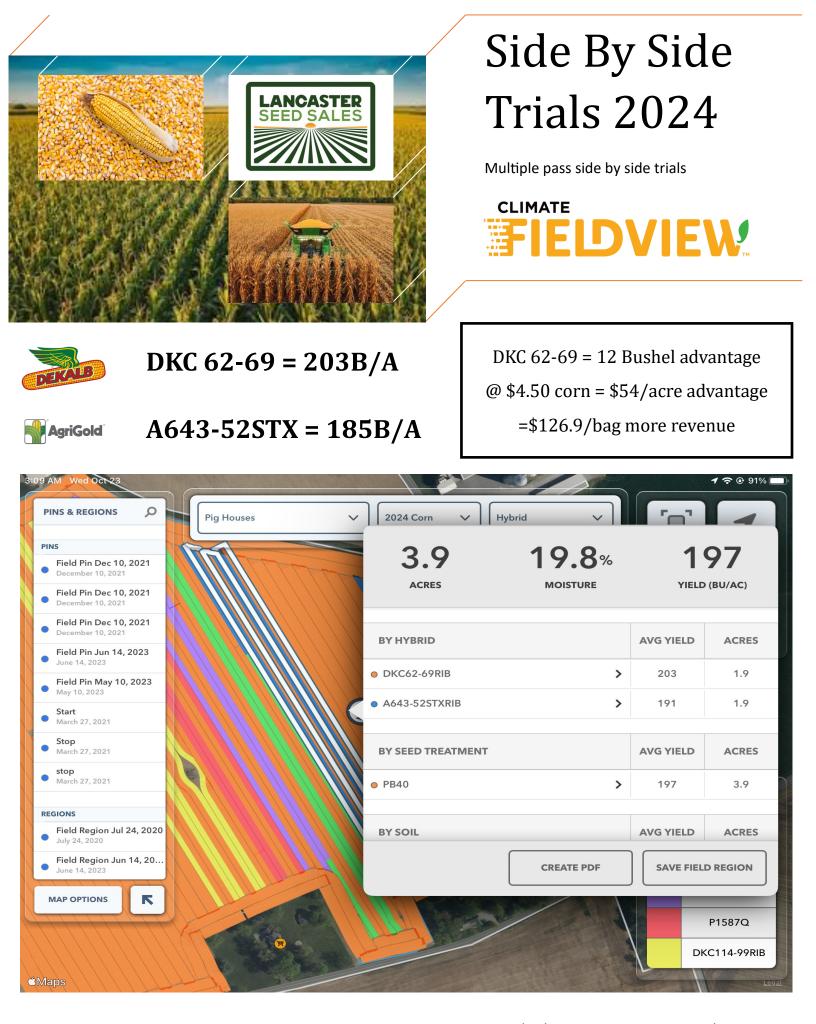

Multiple pass side by side trials

DEVAIB

DKC64-22 = 192 B/A

DKC113-83 = 177B/A

DKC64-22 = 15 Bushel advantage @ \$4.50 corn = \$67.5/acre advantage =\$158.60/bag more revenue

| PINS & REGIONS P                             | ~                      | 2024 Corn  | ✓ Hybrid      |                 |                         |
|----------------------------------------------|------------------------|------------|---------------|-----------------|-------------------------|
| Field Region Sep 29, 2<br>September 29, 2019 |                        |            |               |                 |                         |
| Field Region Sep 29, 2<br>September 29, 2019 |                        |            |               |                 |                         |
| 4.1<br>ACRES                                 | <b>18.9</b> % MOISTURE |            | 84<br>(BU/AC) |                 |                         |
| BY HYBRID                                    |                        | AVG YIELD  | ACRES         |                 |                         |
| • DKC64-22RIB                                | >                      | 192        | 2.1           |                 | 2                       |
| • DKC113-83RIB                               | >                      | 177        | 2             |                 |                         |
| BY SEED TREATMENT                            |                        | AVG YIELD  | ACRES         |                 | DKC64-22RIB             |
| • PB40                                       | >                      | 184        | 4.1           |                 | A643-52VT2P             |
| BY SOIL                                      |                        | AVG YIELD  | ACRES         |                 | DKC113-83RIE<br>P1383AM |
|                                              | CREATE PDF             | SAVE FIELI | REGION        | THE DESCRIPTION | DKC114-99RIE            |