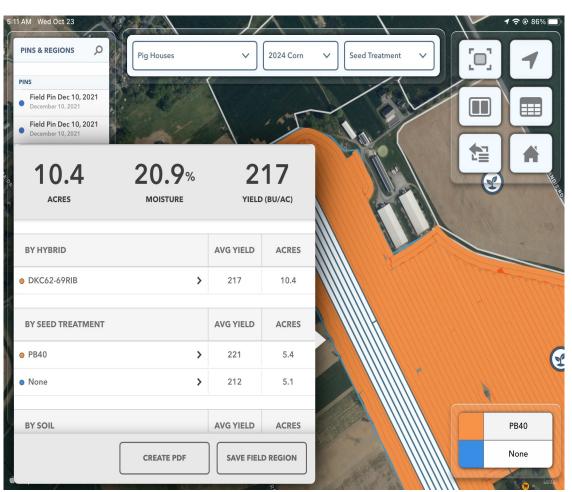

| BY SOIL           |            | AVG YIELD  | ACRES      |
| MAP OPTIONS                                    |            |                   | CREATE PDF | SAVE FIELD | REGION     |
|                                                |            |                   |            | DK         | C114-99RIE |





Previous Crop: CORN Planting Date: 5-22-24 Harvest Date: 10/21/24 Field Average : 202B/A







#### **TRIALS 2024**

#### **REPLICATED TRIAL DATA**

CHECK STRIP = 166.2 B/A

#### PIVOT BIO PROVEN 40 = 173.8 B/A

PIVOT BIO PROVEN 40 + 40LB SIDEDRESS = 178.7

**PIVOT BIO PROVEN 40 = 7.6 B/A INCREASE OVER CHECK** 

#### **PIVOT BIO PROVEN 40 + 40LB SIDEDRESS = 4.9 B/A INCREASE OVER PIVOT ALONE**

CONCLUSION—PIVOT BIO PROVN 40 WAS AS OR MORE EFFECTIVE THAN 40LB SIDEDRESS N



#### SIDE BY SIDE TRIAL

This season in side by side trials Pivot Bio Proven 40 averaged 9B/A more than non treated check.

#### Lancaster Seed Sales

# Population

## TRIAL 1 = 34K vs. VRT = VRT + 2B/A TRIAL 2 = 34K vs. VRT = VRT + 0B/A TRIAL 3 = 34K vs. VRT = VRT + 4B/A

This season we again tested VRT vs. fixed rate populations. With severe drought conditions we were worried our higher populations would negatively affect yield. After analyzing the yield data we concluded that we had slight gains in yield in 2 out of the 3 trials.



#### **Conclusion**

This season VRT planted corn averaged a 2 bushel advantage in our 3 field trials. Figuring in the price of corn seed vs the increase in planting rate we were -\$2 in profit/acre

Note: This is the first time in 4 years of VRT trials we