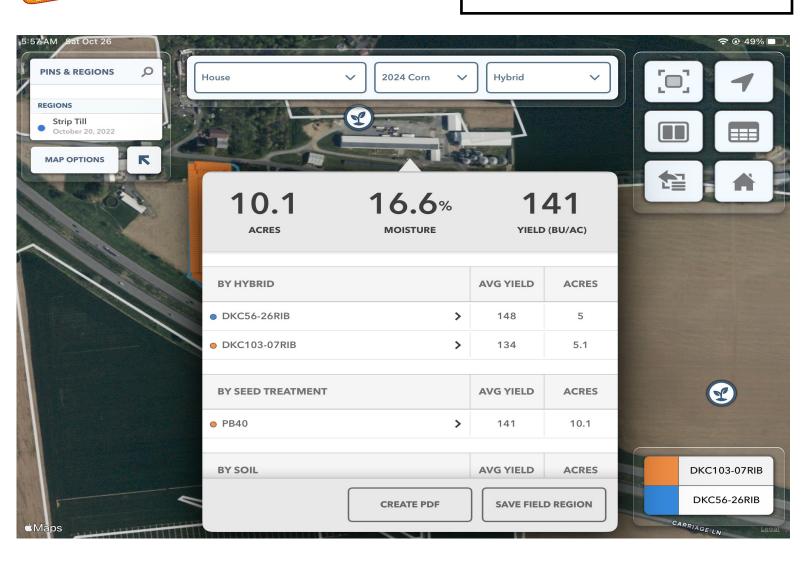

Planting Date: 4/29/24

Harvest Date: 10/11/24

Plot Average: 174.5

Population: 34000

Multiple pass side by side trials

DKC56-26 = 148B/A

DKC103-07 = 134B/A

DKC56-26 = 14 Bushel advantage @ \$4.50 corn = \$63/acre advantage =\$148/bag more revenue