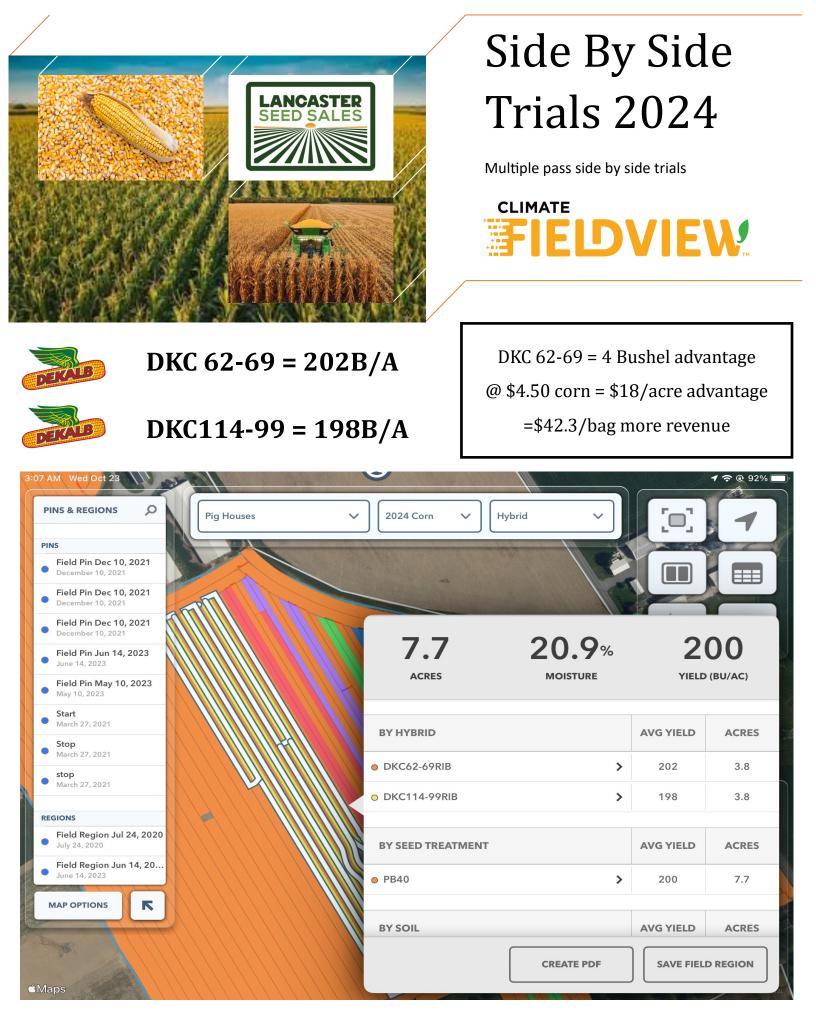

## Side By Side Trials 2024

Multiple pass side by side trials

DKC106-98 = 4 Bushel advantage @ \$4.50 corn = \$18.00/acre advantage =\$42.30/bag more revenue

Multiple pass side by side trials

DKC59-82 = 33 Bushel advantage @ \$4.50 corn = \$148.5/acre advantage =\$348.9/bag more revenue

| PINS & REGIONS D                               | Pig Houses | ✓ 2024 Corn ✓     | Hybrid 🗸   |            | 1          |
|------------------------------------------------|------------|-------------------|------------|------------|------------|
| PINS                                           |            |                   |            |            |            |
| Field Pin Dec 10, 2021 December 10, 2021       |            |                   |            |            |            |
| Field Pin Dec 10, 2021<br>December 10, 2021    |            | 4.1               | 21.1%      | 2          | 12         |
| Field Pin Dec 10, 2021<br>December 10, 2021    |            | ACRES             | MOISTURE   |            |            |
| <b>Field Pin Jun 14, 2023</b><br>June 14, 2023 |            |                   |            |            |            |
| Field Pin May 10, 2023<br>May 10, 2023         |            | BY HYBRID         |            | AVG YIELD  | ACRES      |
| Start<br>March 27, 2021                        |            | • DKC62-69RIB     | >          | 219        | 2          |
| • Stop<br>March 27, 2021                       |            | • P1587Q          | >          | 206        | 2          |
| • stop<br>March 27, 2021                       |            |                   |            |            |            |
| REGIONS                                        |            | BY SEED TREATMENT |            | AVG YIELD  | ACRES      |
| Field Region Jul 24, 2020                      |            | • PB40            | >          | 212        | 4.1        |
| Field Region Jun 14, 20                        |            |                   |            |            |            |
|                                                |            | BY SOIL           |            | AVG YIELD  | ACRES      |
| MAP OPTIONS                                    |            |                   | CREATE PDF | SAVE FIELD | REGION     |
|                                                |            |                   |            | DK         | C114-99RIE |

Previous Crop: CORN Planting Date: 5-22-24 Harvest Date: 10/21/24 Field Average : 202B/A