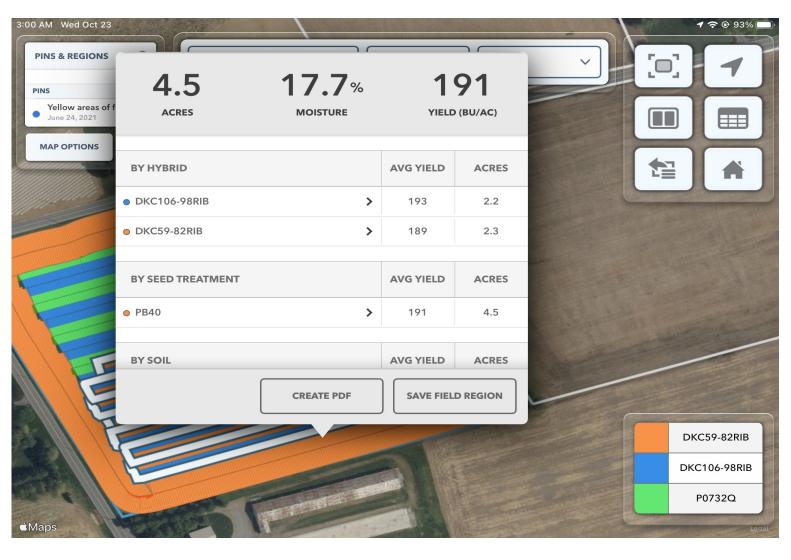

Previous Crop: Beans Planting Date: 5/3/24 Harvest Date: 10/8-24 Field Average : 135B/A

DKC106-98 = 193B/A

DKC59-82 = 189B/A

## Side By Side Trials 2024

Multiple pass side by side trials

DKC106-98 = 4 Bushel advantage @ \$4.50 corn = \$18.00/acre advantage =\$42.30/bag more revenue

Multiple pass side by side trials

DKC59-82 = 33 Bushel advantage @ \$4.50 corn = \$148.5/acre advantage =\$348.9/bag more revenue